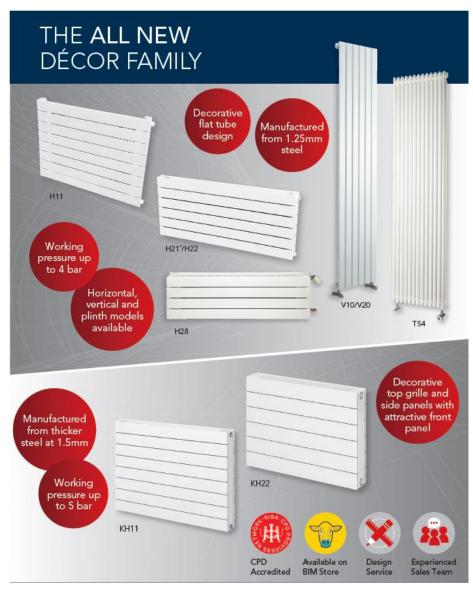

Recently MYSON have relaunched the original DÉCOR radiator, adding a number of new styles and types to the already popular range. The new DÉCOR family includes horizontal, vertical, plinth and compact models all in a stylish

flat tube design, in a range of heights from 155mm to 2000mm and lengths from 308mm to 2200mm.

Rettig UK Ltd, Eastern Avenue, Team Valley, Gateshead, Tyne & Wear, NE11 0PG, UK T: 0191 491 4466, F: 0191 491 7437, uksales@rettigicc.com, www.rettigicc.com Customer Services: MYSON: 0845 402 3434 PURMO: 0845 070 1090 VOGEL&NOOT: 0845 017 8672

Brands of Rettig UK -

With over 120 stocked sizes, the range is one of the largest decorative radiator ranges on the UK market.

Using radiators as fashionable as well as functional items has become increasingly popular over recent years and the new DÉCOR range certainly lives up to this.

The original DÉCOR tube design adds the finishing touch to any domestic project and looks great in a variety of different applications providing excellent heat outputs. Whereas the compact DÉCOR model is made of thicker steel and can work to higher pressure levels, making it an ideal choice for large commercial projects.